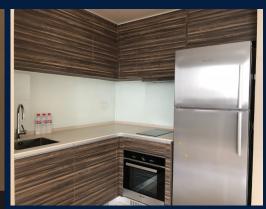

#### **COMMONWEALTH TOWERS**

**INTERIOR FACILITIES** 

Air-Conditioning

#### **OTHER INTERIOR FEATURES**

- Cooker Hob/Hood
- Intercom

#### EXTERIOR FACILITIES

- 24 Hours Security
- Function Room

- Balcony
- Fridge
- Oven / Microwave
- Covered Car Park
- Jacuzzi

Huttons

VISIT THIS PROPERTY AT: https://agents.huttonsgroup.com/r019972b/property/sgla68320765